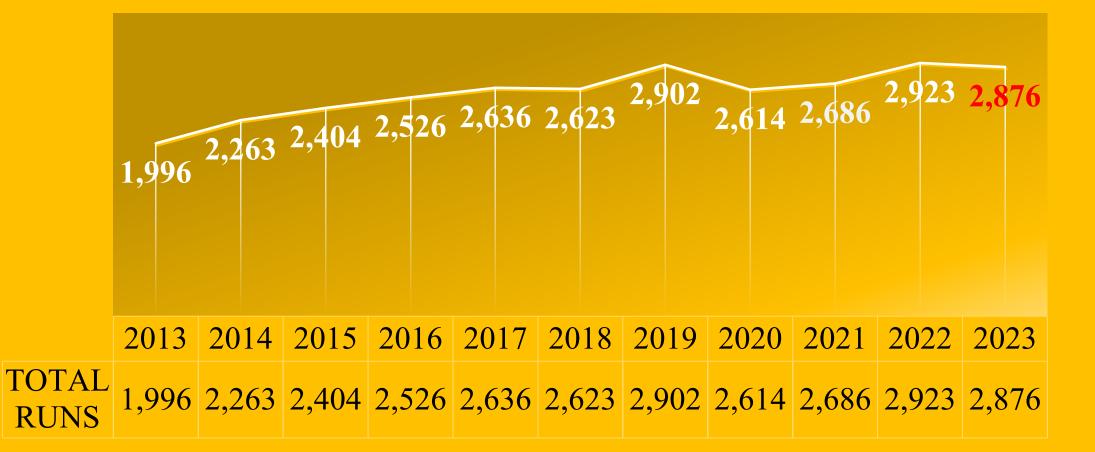

### 2,876 Combined EMS & Fire Runs

1.6% Decrease in Total Runs from 2022

#### **COMBINED EMS & FIRE RUNS BY YEAR**