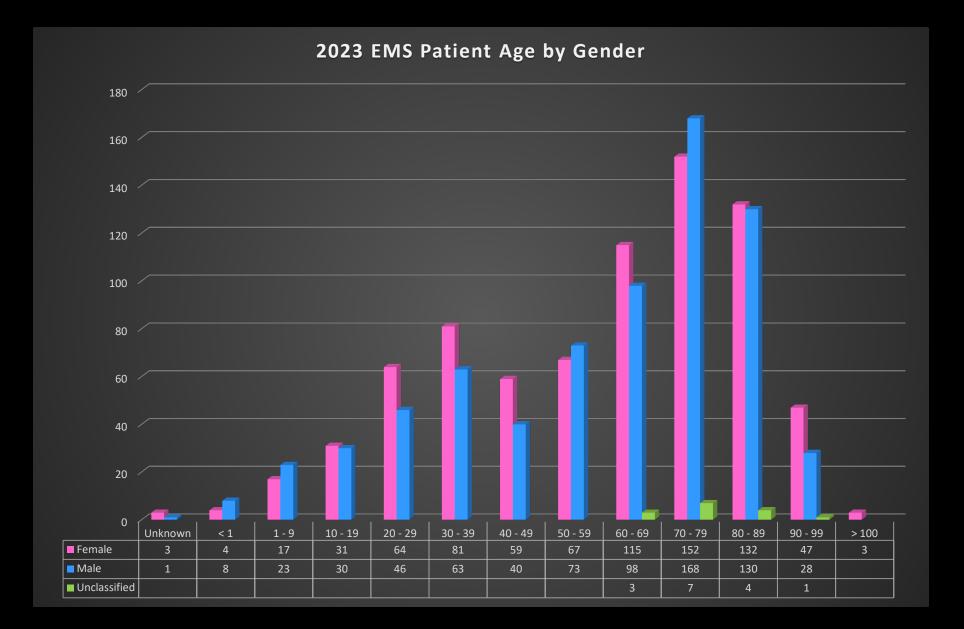

those in distress as we respond to their emergency needs.

**EQUITY** — We ensure every employee has access to learning and development, and that everyone receives the same level of service.

**PROFESSIONALISM** — We adhere to the highest standards in the industry, train diligently, and work effectively to achieve the best outcomes.

**CONNECTEDNESS** – We celebrate and engage our community at events, in the schools, and throughout neighborhoods.



### 2,876 Combined EMS & Fire Runs

1.6% Decrease in Total Runs from 2022

#### **COMBINED EMS & FIRE RUNS BY YEAR**





## 1,955 Emergency Medical Service Runs

1.7 % Decrease in EMS runs from 2022

#### **EMS RUN STATISTICS BY YEAR**







#### **BREAKDOWN OF 1,955 EMS RUNS**



#### 2023 EMS Patient Gender



#### 2023 EMS Patient Age







### 921 Fire & Rescue Runs

1.5% Decrease in Fire/Rescue Runs from 2022

#### FIRE & RESCUE RUN STATISTICS BY YEAR





#### BREAKDOWN OF 921 FIRE/RESCUE RUNS





### **2023 Fire Loss Estimate = \$113,250**

January 13 – Commercial Fire = \$27,000

January 20 – Vehicle Fire = \$200

June 3 – Outside Equipment Fire = \$3,500

June 19 – Construction Equipment Fire = \$60,000

**July 11 – Vehicle Fire = \$10,000** 

August 2 – Cable/Fiber Optic Fire = \$2,500

**October 31 – Outside Equipment Fire = \$50** 

November 20 – Residential Structure Fire = \$10,000

















### "Together, we save lives through education, engagement, and emergency services"











Plain Township Fire Department 9500 Johnstown Road New Albany, Ohio 43054 www.plaintownship.org/fireems 614-855-7370