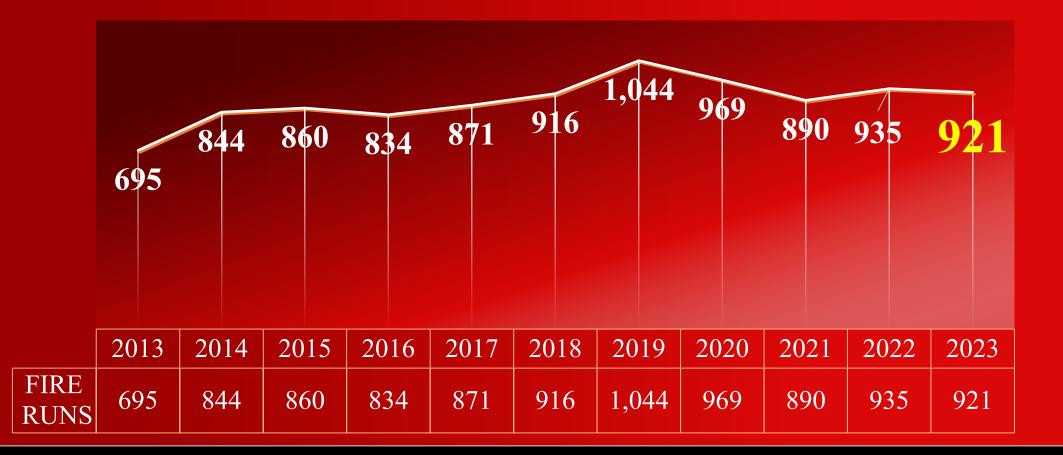

and development, and that everyone receives the same level of service.

**PROFESSIONALISM** — We adhere to the highest standards in the industry, train diligently, and work effectively to achieve the best outcomes.

**CONNECTEDNESS** – We celebrate and engage our community at events, in the schools, and throughout neighborhoods.



### 2,876 Combined EMS & Fire Runs

1.6% Decrease in Total Runs from 2022

#### **COMBINED EMS & FIRE RUNS BY YEAR**





## 1,955 Emergency Medical Service Runs

1.7 % Decrease in EMS runs from 2022

#### **EMS RUN STATISTICS BY YEAR**







#### **BREAKDOWN OF 1,955 EMS RUNS**



#### 2023 EMS Patient Gender



#### 2023 EMS Patient Age







### 921 Fire & Rescue Runs

1.5% Decrease in Fire/Rescue Runs from 2022

#### FIRE & RESCUE RUN STATISTICS BY YEAR





#### BREAKDOWN OF 921 FIRE/RESCUE RUNS





### **2023 Fire Loss Estimate = \$113,250**

January 13 – Commercial Fire = \$27,000

January 20 – Vehicle Fire = \$200

June 3 – Outside Equipment Fire = \$3,500

June 19 – Construction Equipment Fire = \$60,000

**July 11 – Vehicle Fire = \$10,000** 

August 2 – Cable/Fiber Optic Fire = \$2,500

**October 31 – Outside Equipment Fire = \$50** 

November 20 – Residential Structure Fire = \$10,000

















### "Together, we save lives through education, engagement, and emergency services"











Plain Township Fire Department 9500 Johnstown Road New Albany, Ohio 43054 www.plaintownship.org/fireems 614-855-7370