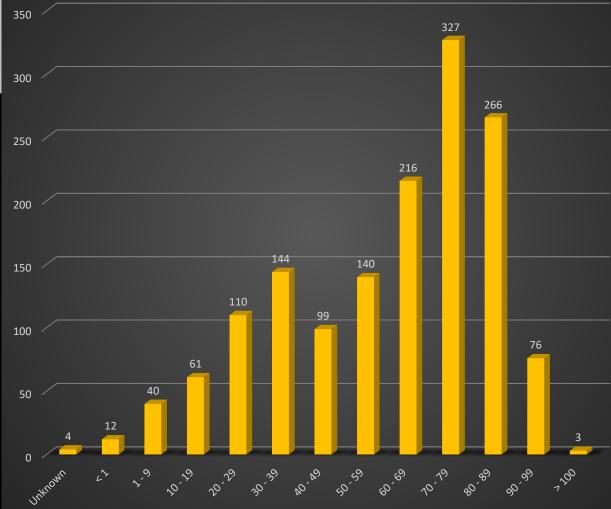

or those in distress as we respond to their emergency needs.

**EQUITY** — We ensure every employee has access to learning and development, and that everyone receives the same level of service.

**PROFESSIONALISM** — We adhere to the highest standards in the industry, train diligently, and work effectively to achieve the best outcomes.

**CONNECTEDNESS** – We celebrate and engage our community at events, in the schools, and throughout neighborhoods.



### 2,876 Combined EMS & Fire Runs

1.6% Decrease in Total Runs from 2022

#### **COMBINED EMS & FIRE RUNS BY YEAR**





## 1,955 Emergency Medical Service Runs

1.7 % Decrease in EMS runs from 2022

#### **EMS RUN STATISTICS BY YEAR**







#### **BREAKDOWN OF 1,955 EMS RUNS**



#### 2023 EMS Patient Gender



#### 2023 EMS Patient Age







### 921 Fire & Rescue Runs

1.5% Decrease in Fire/Rescue Runs from 2022

#### FIRE & RESCUE RUN STATISTICS BY YEAR





#### BREAKDOWN OF 921 FIRE/RESCUE RUNS





### **2023 Fire Loss Estimate = \$113,250**

January 13 – Commercial Fire = \$27,000

January 20 – Vehicle Fire = \$200

June 3 – Outside Equipment Fire = \$3,500

June 19 – Construction Equipment Fire = \$60,000

**July 11 – Vehicle Fire = \$10,000** 

August 2 – Cable/Fiber Optic Fire = \$2,500

**October 31 – Outside Equipment Fire = \$50** 

November 20 – Residential Structure Fire = \$10,000

















### "Together, we save lives through education, engagement, and emergency services"











Plain Township Fire Department 9500 Johnstown Road New Albany, Ohio 43054 www.plaintownship.org/fireems 614-855-7370