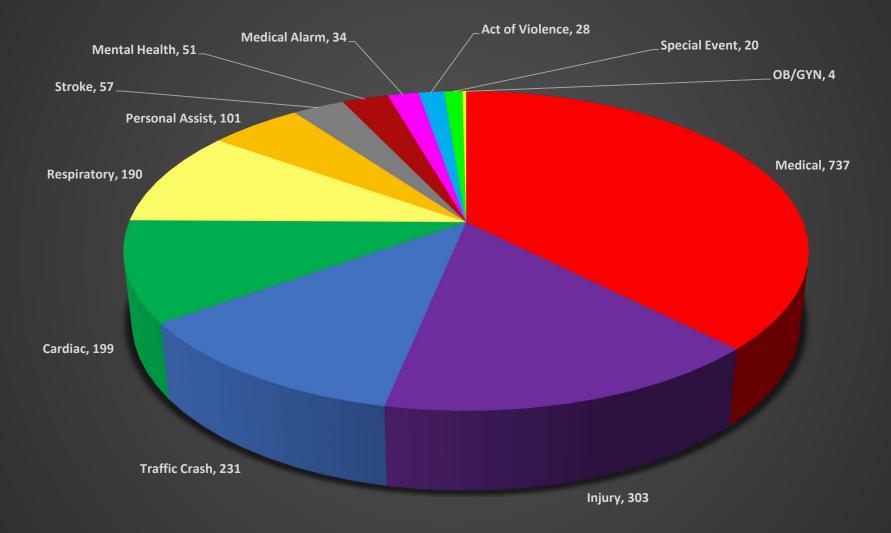

te with honesty and transparency.

**COMPASSION** – We care for those in distress as we respond to their emergency needs.

**EQUITY** — We ensure every employee has access to learning and development, and that everyone receives the same level of service.

**PROFESSIONALISM** — We adhere to the highest standards in the industry, train diligently, and work effectively to achieve the best outcomes.

**CONNECTEDNESS** – We celebrate and engage our community at events, in the schools, and throughout neighborhoods.



### 2,876 Combined EMS & Fire Runs

1.6% Decrease in Total Runs from 2022

#### **COMBINED EMS & FIRE RUNS BY YEAR**





## 1,955 Emergency Medical Service Runs

1.7 % Decrease in EMS runs from 2022

#### **EMS RUN STATISTICS BY YEAR**







#### **BREAKDOWN OF 1,955 EMS RUNS**



#### 2023 EMS Patient Gender



#### 2023 EMS Patient Age







### 921 Fire & Rescue Runs

1.5% Decrease in Fire/Rescue Runs from 2022

#### FIRE & RESCUE RUN STATISTICS BY YEAR





#### BREAKDOWN OF 921 FIRE/RESCUE RUNS





### **2023 Fire Loss Estimate = \$113,250**

January 13 – Commercial Fire = \$27,000

January 20 – Vehicle Fire = \$200

June 3 – Outside Equipment Fire = \$3,500

June 19 – Construction Equipment Fire = \$60,000

**July 11 – Vehicle Fire = \$10,000** 

August 2 – Cable/Fiber Optic Fire = \$2,500

**October 31 – Outside Equipment Fire = \$50** 

November 20 – Residential Structure Fire = \$10,000

















### "Together, we save lives through education, engagement, and emergency services"











Plain Township Fire Department 9500 Johnstown Road New Al