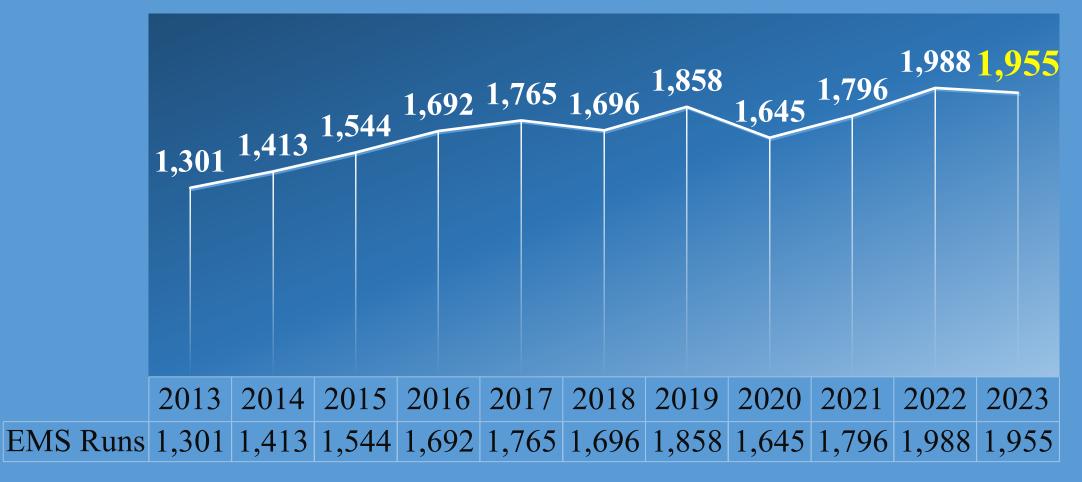

## 1,955 Emergency Medical Service Runs

1.7 % Decrease in EMS runs from 2022

#### **EMS RUN STATISTICS BY YEAR**