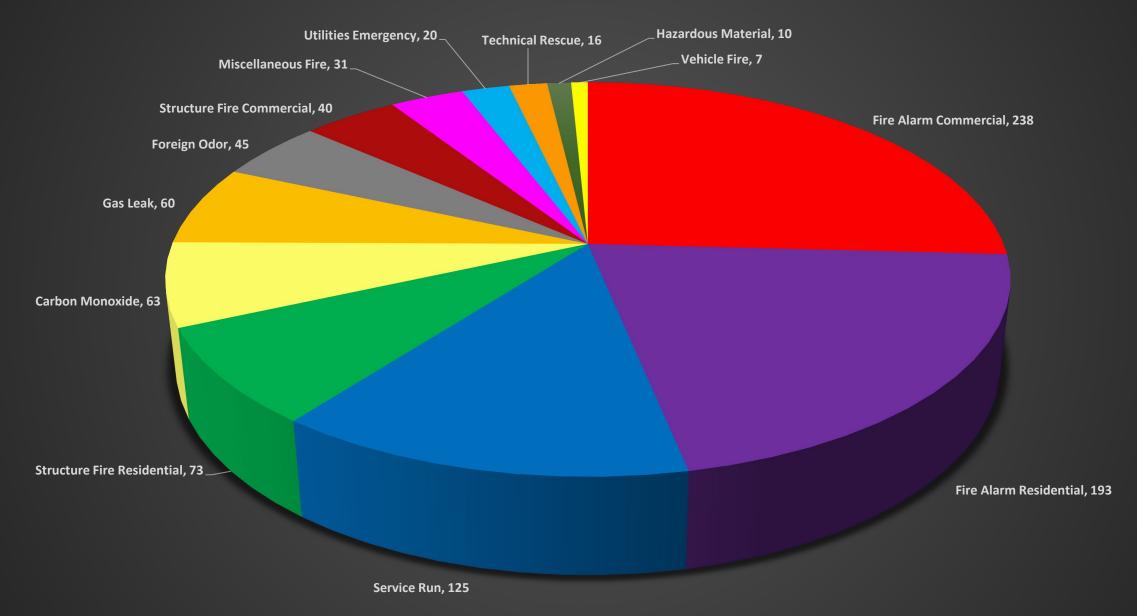

the same level of service.

**PROFESSIONALISM** — We adhere to the highest standards in the industry, train diligently, and work effectively to achieve the best outcomes.

**CONNECTEDNESS** – We celebrate and engage our community at events, in the schools, and throughout neighborhoods.



### 2,876 Combined EMS & Fire Runs

1.6% Decrease in Total Runs from 2022

#### **COMBINED EMS & FIRE RUNS BY YEAR**





## 1,955 Emergency Medical Service Runs

1.7 % Decrease in EMS runs from 2022

#### **EMS RUN STATISTICS BY YEAR**







#### **BREAKDOWN OF 1,955 EMS RUNS**



#### 2023 EMS Patient Gender



#### 2023 EMS Patient Age







### 921 Fire & Rescue Runs

1.5% Decrease in Fire/Rescue Runs from 2022

#### FIRE & RESCUE RUN STATISTICS BY YEAR





#### BREAKDOWN OF 921 FIRE/RESCUE RUNS





### **2023 Fire Loss Estimate = \$113,250**

January 13 – Commercial Fire = \$27,000

January 20 – Vehicle Fire = \$200

June 3 – Outside Equipment Fire = \$3,500

June 19 – Construction Equipment Fire = \$60,000

**July 11 – Vehicle Fire = \$10,000** 

August 2 – Cable/Fiber Optic Fire = \$2,500

**October 31 – Outside Equipment Fire = \$50** 

November 20 – Residential Structure Fire = \$10,000

















### "Together, we save lives through education, engagement, and emergency services"











Plain Township Fire Department 9500 Johnstown Road New Albany, Ohio 43054 www.plaintownship.org/fireems 614-855-7370